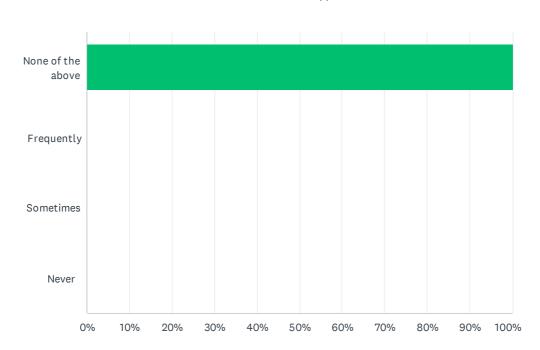

### Q7 I have enough time to deliver my Objectives

| ANSWER CHOICES    | RESPONSES |   |
|-------------------|-----------|---|
| None of the above | 0.00%     | 0 |
| Frequently        | 0.00%     | 0 |
| Sometimes         | 0.00%     | 0 |
| Never             | 100.00%   | 1 |
| TOTAL             |           | 1 |