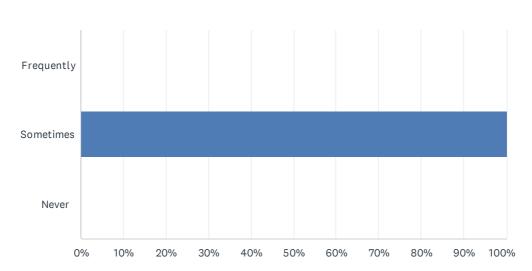

## Q3 My Inbox is up-to-date

Answered: 1 Skipped: 0

| ANSWER CHOICES | RESPONSES |   |
|----------------|-----------|---|
| Frequently     | 0.00%     | 0 |
| Sometimes      | 100.00%   | 1 |
| Never          | 0.00%     | 0 |
| TOTAL          |           | 1 |