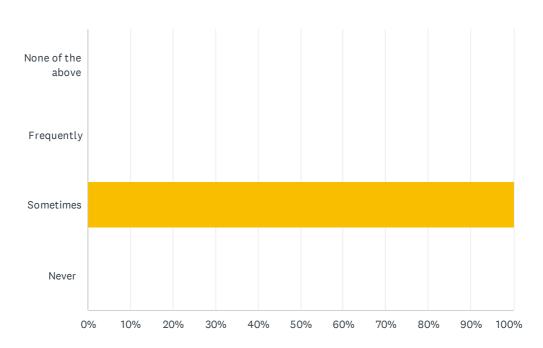

## Q9 When relevant, I say "No, not now"

| ANSWER CHOICES    | RESPONSES |   |
|-------------------|-----------|---|
| None of the above | 0.00%     | 0 |
| Frequently        | 100.00%   | 1 |
| Sometimes         | 0.00%     | 0 |
| Never             | 0.00%     | 0 |
| TOTAL             |           | 1 |