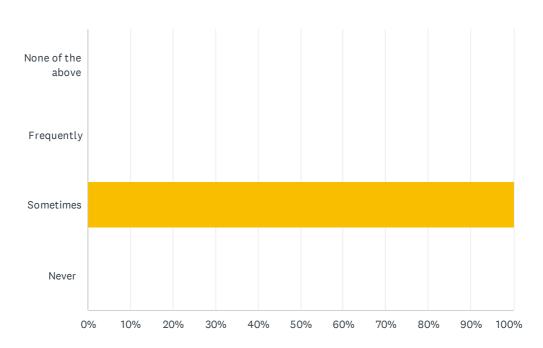

### Q8 Others deliver my requests on time

| ANSWER CHOICES    | RESPONSES |   |
|-------------------|-----------|---|
| None of the above | 0.00%     | 0 |
| Frequently        | 0.00%     | 0 |
| Sometimes         | 100.00%   | 1 |
| Never             | 0.00%     | 0 |
| TOTAL             |           | 1 |