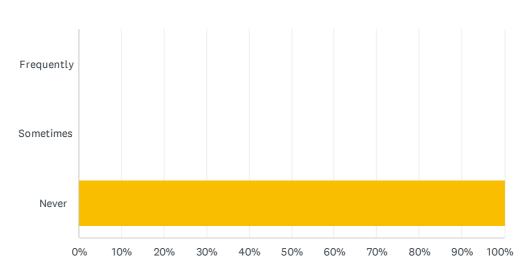

## Q2 I make realistic promises

Answered: 1 Skipped: 0

| ANSWER CHOICES | RESPONSES |   |
|----------------|-----------|---|
| Frequently     | 0.00%     | 0 |
| Sometimes      | 0.00%     | 0 |
| Never          | 100.00%   | 1 |
| TOTAL          |           | 1 |