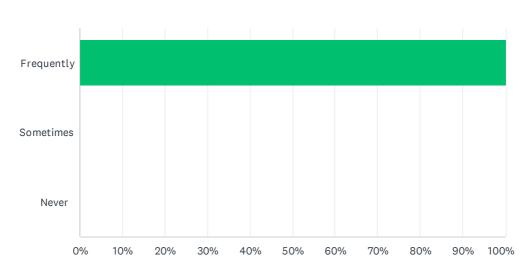

## Q4 I can find filed emails easily

Answered: 1 Skipped: 0

| ANSWER CHOICES | RESPONSES |   |
|----------------|-----------|---|
| Frequently     | 100.00%   | 1 |
| Sometimes      | 0.00%     | 0 |
| Never          | 0.00%     | 0 |
| TOTAL          |           | 1 |