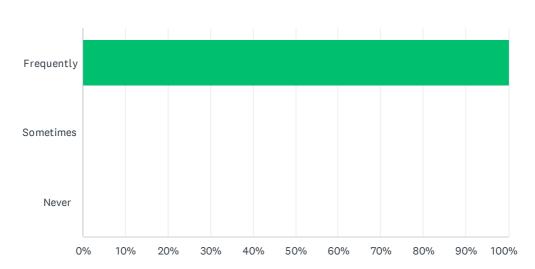

## Q1 I prioritise my work

Answered: 1 Skipped: 0

| ANSWER CHOICES | RESPONSES |   |
|----------------|-----------|---|
| Frequently     | 100.00%   | 1 |
| Sometimes      | 0.00%     | 0 |
| Never          | 0.00%     | 0 |
| TOTAL          |           | 1 |